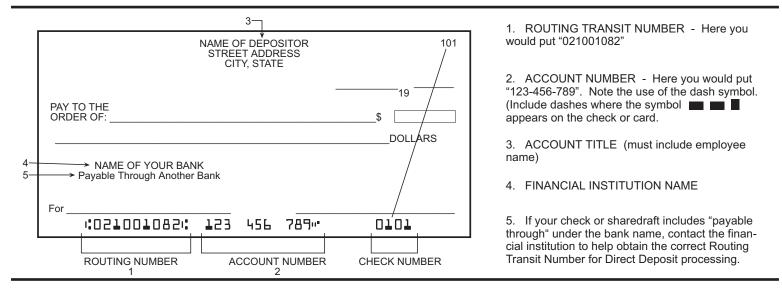

- 1. EMPLOYEE INFORMATION (always complete this section)
- 2. TYPE OF ACCOUNT/PAYMENT (Put an "X" in the appropriate space to indicate a checking or savings account and type of payment.)
- 3. DIRECT DEPOSIT ACCOUNT INFORMATION

ROUTING TRANSIT NUMBER (your financial institution's 9-digit routing transit number)

ACCOUNT NUMBER (your account number at your financial institution)

ACCOUNT TITLE (the depositor's name on the account to which payments are to be directed)

FINANCIAL INSTITUTION NAME (the name of the institution to which payments are to be directed)

The Routing Transit Number (RTN) can be obtained from the financial institution or found on the bottom of a check.