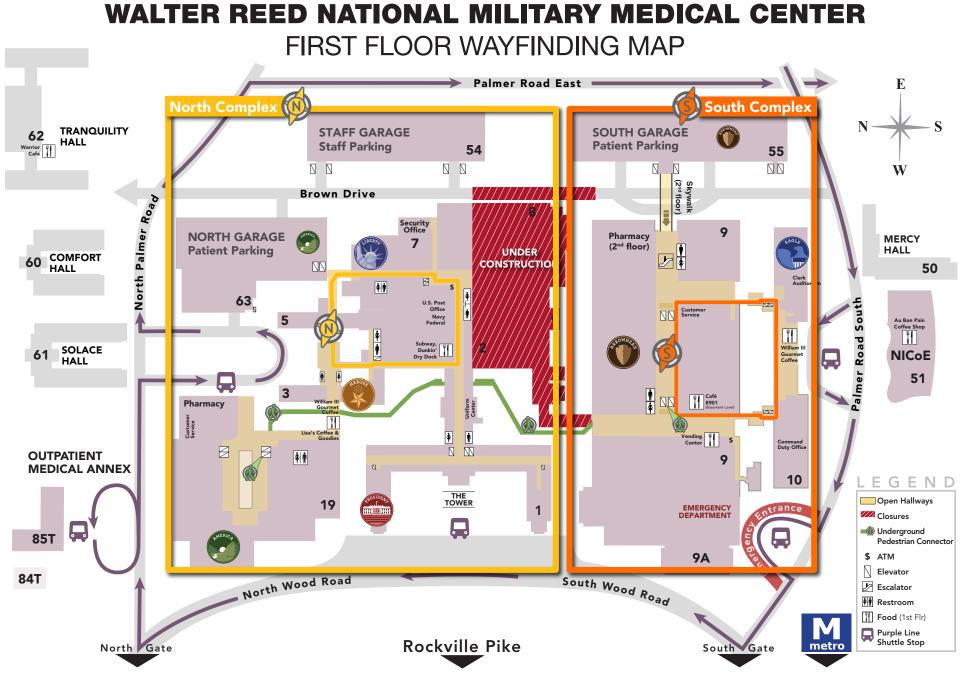

To ensure you arrive at your destination with ease, signs are posted throughout the medical center to assist you. Employees and concierge staff are also available to direct you to your destination. Map current as of August 2020.